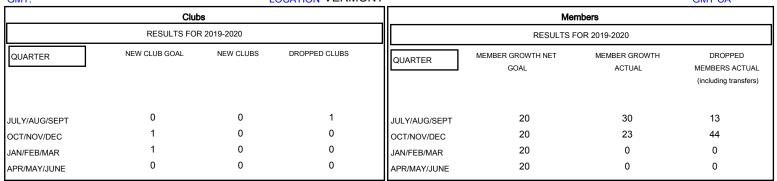

## District 45

GMT: LOCATION VERMONT GMT CA

| DROPPED CLUBS: 1        |        | 16 CLUBS OF 33 ADDED 1 OR MORE<br>NEW MEMBERS | GENDER DISTRIBUTION  MALE 636 (61.04%)                    |              |     |
|-------------------------|--------|-----------------------------------------------|-----------------------------------------------------------|--------------|-----|
| DROPPED MEMBERS         |        |                                               | FEMALE                                                    | 406 (38.96%) |     |
| DECEASED CLUB CANCELLED | 6<br>0 | CLICK HERE FOR CUMULATIVE MEMBERSHIP DATA     | TOTAL FAMILY UNIT MEMBERS FAMILY MEMBERS PAYING HALF DUES |              | 223 |
| OTHER                   | 51     |                                               |                                                           |              | 114 |
| TOTAL                   | 57     |                                               |                                                           |              |     |