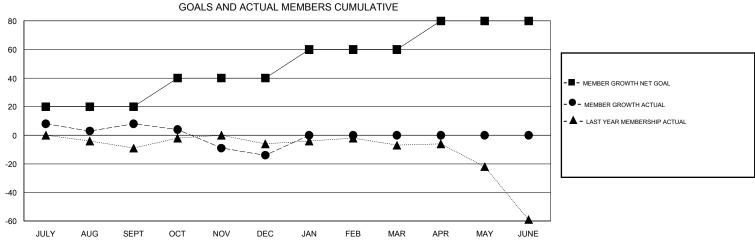

## MONTHLY MEMBERSHIP PROGRESS REPORT

## District 45

GMT: LOCATION VERMONT GMT CA







| DROPPED CLUBS: 1        |        | 16 CLUBS OF 33 ADDED 1 OR MORE<br>NEW MEMBERS | GENDER DISTRIBUTION  MALE 636 (61.04%)                    |              |     |
|-------------------------|--------|-----------------------------------------------|-----------------------------------------------------------|--------------|-----|
| DROPPED MEMBERS         |        |                                               | FEMALE                                                    | 406 (38.96%) |     |
| DECEASED CLUB CANCELLED | 6<br>0 | CLICK HERE FOR CUMULATIVE MEMBERSHIP DATA     | TOTAL FAMILY UNIT MEMBERS FAMILY MEMBERS PAYING HALF DUES |              | 223 |
| OTHER                   | 51     |                                               |